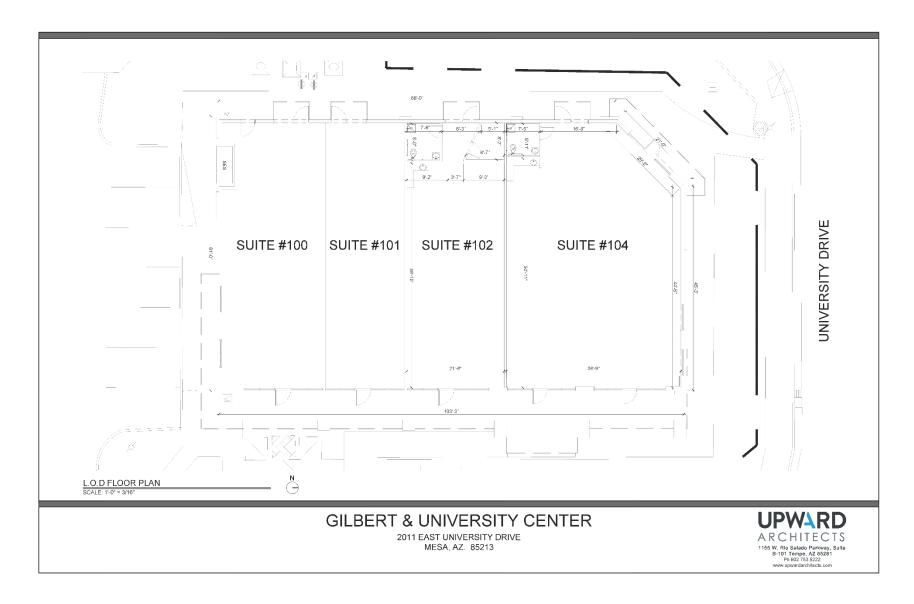

## **Property Summary**

| Suite | Occupant               | Approximate<br>Square Footage | Maximum<br>Contiguous | Annual Lease<br>Rate PSF | Annual CAM Estimate PSF | Date<br>Available |
|-------|------------------------|-------------------------------|-----------------------|--------------------------|-------------------------|-------------------|
| 100   | Mardini Multi-Services | 1,151                         | -                     | -                        | -                       | Leased            |
| 101   | Red Star Vapor         | 1,187                         | -                     | -                        | -                       | Leased            |
| 102   | Available              | 1,325                         | 1,325                 | \$18.00                  | \$10.55                 | Available         |
| 104   | Cox                    | 2,287                         | -                     | -                        | -                       | Leased            |