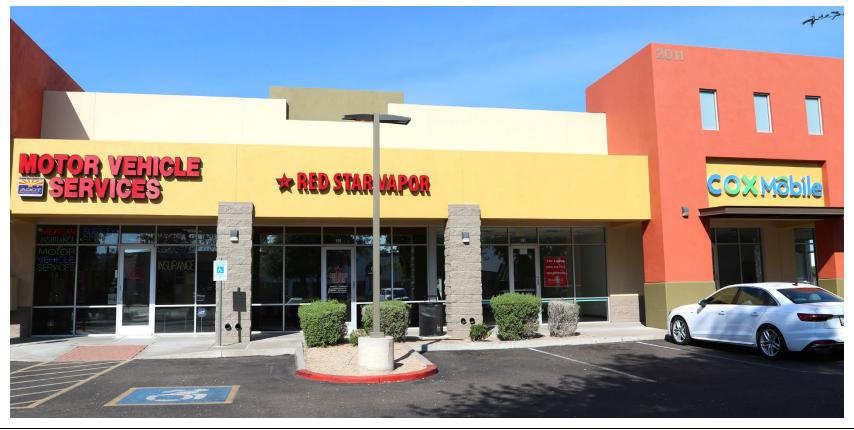

## **Property Summary**

| Suite | Occupant               | Approximate<br>Square Footage | Maximum<br>Contiguous | Annual Lease<br>Rate PSF | Annual CAM Estimate PSF | Date<br>Available |
|-------|------------------------|-------------------------------|-----------------------|--------------------------|-------------------------|-------------------|
| 100   | Mardini Multi-Services | 1,151                         | -                     | -                        | -                       | Leased            |
| 101   | Red Star Vapor         | 1,187                         | -                     | -                        | -                       | Leased            |
| 102   | Available              | 1,325                         | 1,325                 | \$18.00                  | \$10.55                 | Available         |
| 104   | Cox                    | 2,287                         | -                     | -                        | -                       | Leased            |