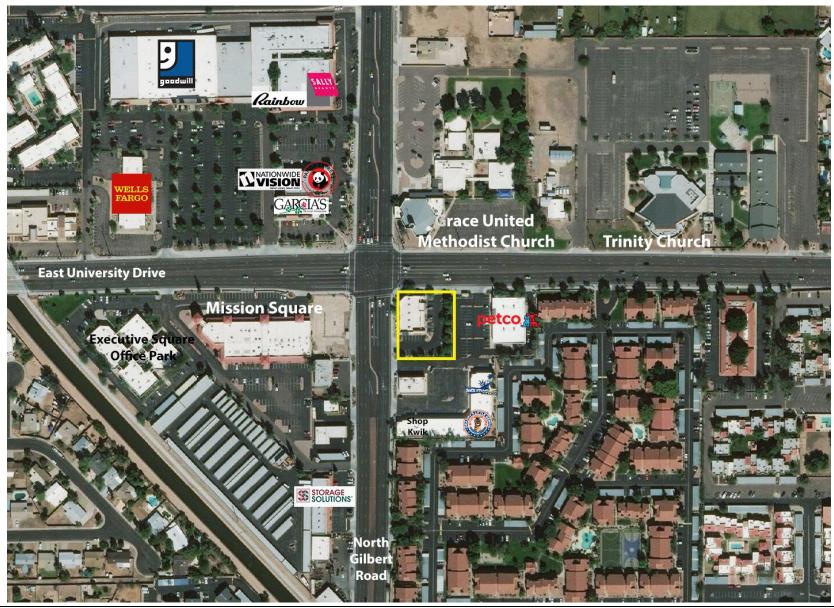

Gilbert & University Center Mesa, Arizona

Jeffrey T. Ramsey (858) 477-7734 Mobile JRAMSEY@RREG.COM

| Property Name               | Property Address           | City | State   | Zip Code | Intersection                                   |
|-----------------------------|----------------------------|------|---------|----------|------------------------------------------------|
| Gilbert & University Center | 2011 East University Drive | Mesa | Arizona | 85213    | SEC North Gilbert Road & East University Drive |

| <b>Total Square Feet</b> | Year Built | Year Renovated | Site Parking              | Major Tenants at Intersection                   |
|--------------------------|------------|----------------|---------------------------|-------------------------------------------------|
| 5,950                    | 2007       | 2018           | 37 On-Site Parking Spaces | Petco, Panda Express, Wells Fargo Bank, Garcias |