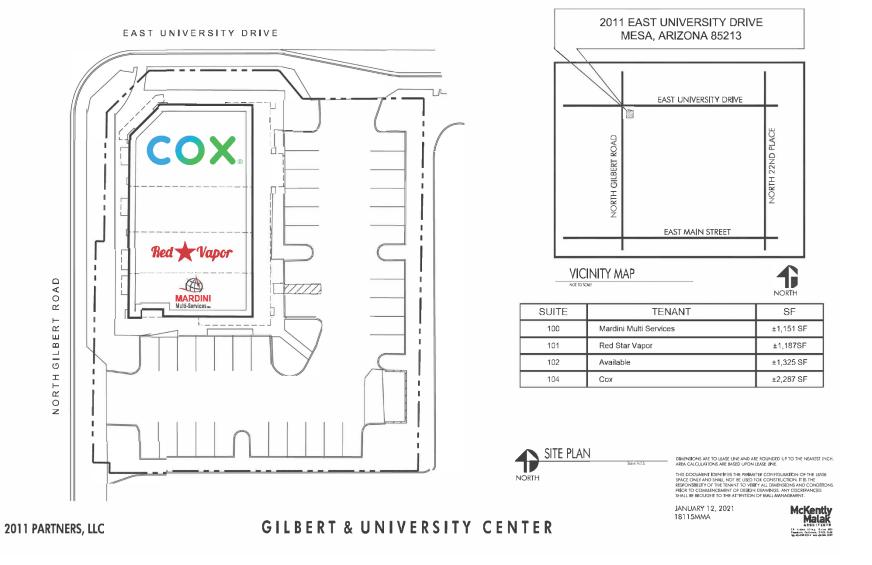

## **Property Summary**

| Suite | Occupant               | Approximate<br>Square Footage | Maximum<br>Contiguous | Annual Lease<br>Rate PSF | Annual CAM Estimate PSF | Date<br>Available |
|-------|------------------------|-------------------------------|-----------------------|--------------------------|-------------------------|-------------------|
| 100   | Mardini Multi-Services | 1,151                         | -                     | -                        | -                       | Leased            |
| 101   | Red Star Vapor         | 1,187                         | -                     | -                        | -                       | Leased            |
| 102   | Available              | 1,325                         | 1,325                 | \$18.00                  | \$10.55                 | Available         |
| 104   | Cox                    | 2,287                         | -                     | -                        | -                       | Leased            |